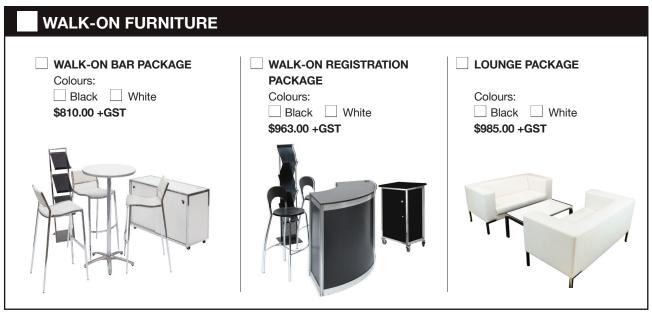

## **BRONZE OPTION A WITH RAISED FLOOR**

### \$3,260.00 +GST

#### Structure

Infinity structure with white melamine infill panels with large branding wall

#### **Flooring**

32mm White raised floor

#### **Graphic Signage**

• 1x Digital print fabric banner 2935mm x 2413mm

#### Lighting

2 x LED vario armlight

#### Power

1 x 4amp power outlet per stand

## **BRONZE OPTION B WITH CARPET**

## \$2,450.00 +GST

#### **Flooring**

1x1m black carpet tiles

#### **Graphic Signage**

 1x Digital print fabric banner 2935mm x 2413mm

#### Power

Contact Number \_\_

1 x 4amp power outlet per stand

EASY ORDER: Simply select your upgrade options, complete the information below and return this via Email: exhibitions@visualconnections.org.au