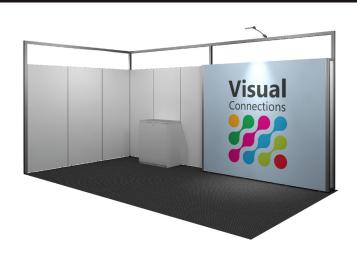

### **BRONZE OPTION C WITH RAISED FLOOR**

#### Structure

Infinity structure with white melamine infill panels with branding wall

#### **Flooring**

32mm white raised floor

#### **Graphic Signage**

 1x Digital print fabric banner 2935mm x 2413mm

#### Lighting

2x LED Vario arm light

#### Power

1 x 4amp power outlet per stand