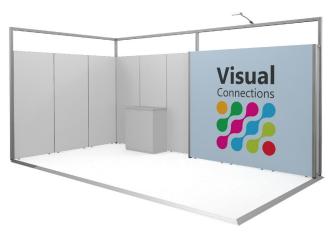

# SILVER OPTION A WITH RAISED FLOOR

#### Structure

Infinity structure with white melamine infill panels with two large branding walls

#### Flooring

32mm white raised floor

#### **Graphic Signage**

1x Digital print fabric banner 2880mm x 2418mm

#### Lighting

1x LED Vario arm light

#### Power

1 x 4amp power outlet per stand

#### Furniture & AV

1 x lockable cupboard