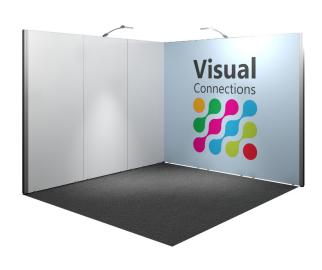

## **BRONZE OPTION B WITH CARPET**

## \$2,450.00 +GST

#### Structure

Infinity structure with white melamine infill panels with large branding wall

#### **Flooring**

1x1m black carpet tiles

#### **Graphic Signage**

 1x Digital print fabric banner 2935mm x 2413mm

#### Lighting

2 x LED vario armlight

#### Power

Contact Number \_\_

1 x 4amp power outlet per stand

EASY ORDER: Simply select your upgrade options, complete the information below and return this via Email: exhibitions@visualconnections.org.au