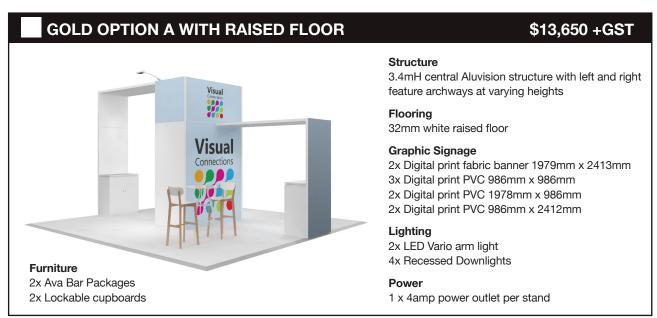

# SILVER OPTION A WITH RAISED FLOOR

## \$4,893 +GST

#### Structure

Infinity structure with white melamine infill panels with two large branding walls

#### Flooring

32mm white raised floor

#### **Graphic Signage**

1x Digital print fabric banner 2880mm x 2418mm

#### Lighting

1x LED Vario arm light

#### Power

1 x 4amp power outlet per stand

#### Furniture & AV

1 x lockable cupboard