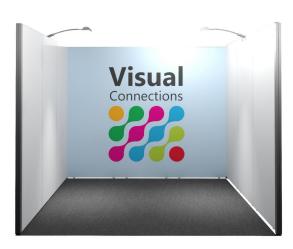

## **BRONZE OPTION A WITH RAISED FLOOR**

#### Structure

Infinity structure with white melamine infill panels with large branding wall

#### **Flooring**

32mm White raised floor

#### **Graphic Signage**

• 1x Digital print fabric banner 2935mm x 2413mm

#### Lighting

2 x LED vario armlight

#### Power

1 x 4amp power outlet per stand