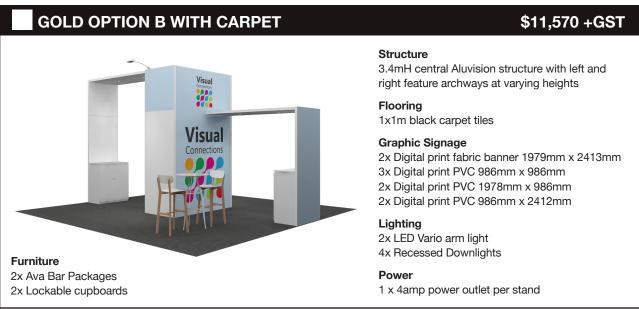

## SILVER OPTION B WITH CARPET

### \$3,423 +GST

#### Structure

Infinity structure with white melamine infill panels with two large branding walls

#### **Flooring**

1x1m black carpet tiles

#### **Graphic Signage**

1x Digital print fabric banner 2880mm x 2418mm

#### Lighting

1x LED Vario arm light

### Power

1 x 4amp power outlet per stand

#### **Furniture & AV**

1 x lockable cupboard

EASY ORDER: Simply select your upgrade options, complete the information below and return this via Email: exhibitions@visualconnections.org.au

| Company Name | Stand #        | Stand Size |
|--------------|----------------|------------|
|              |                |            |
|              |                |            |
| Contact Name | Contact Number |            |