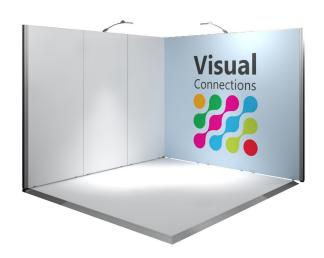

## **BRONZE OPTION A WITH RAISED FLOOR**

### \$3,260.00 +GST

#### Structure

Infinity structure with white melamine infill panels with large branding wall

#### **Flooring**

32mm White raised floor

#### **Graphic Signage**

• 1x Digital print fabric banner 2935mm x 2413mm

#### Lighting

2 x LED vario armlight

#### Power

1 x 4amp power outlet per stand