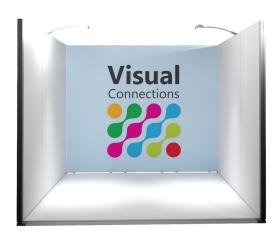

### **BRONZE OPTION C WITH RAISED FLOOR**

### \$3,547.00 +GST

#### Structure

Infinity structure with white melamine infill panels with branding wall

#### **Flooring**

32mm white raised floor

#### **Graphic Signage**

 1x Digital print fabric banner 2935mm x 2413mm

#### Lighting

2x LED Vario arm light

#### Power

1 x 4amp power outlet per stand